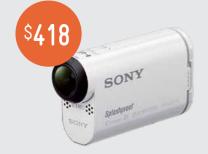

## SONY.

HDR AS20

Clear, noise-free images even in dimly lit environments. The advanced stabilization enables blur-free shooting.

150 170° WIDE FULL HD MINS ANGLE MOVIES