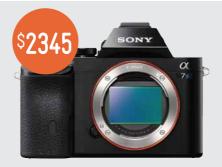

A7s

SONY

Vario-Tessar T\* FE 16-35mm f/4 ZA OSS

**Panasonic** 

DMC-TZ60

Save your memories in remarkable quality, has a range of manual functions to boost your creativity.

18.1 3" LCD FULL HD
MP SCREEN MOVIES