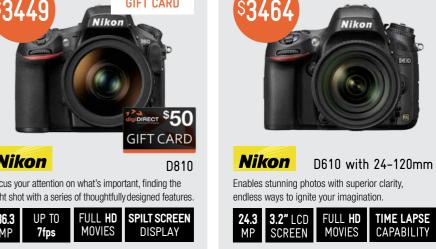

## **BONUS GIFT CARD**

Nikon

**GIFT CARD** D750 with 24-120mm

Championing a multimedia approach to photography this camera is well suited to still imaging and video.

BUILT-IN FULL HD MOVIES