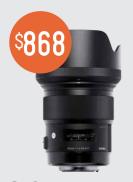

TRUEPIC BUILT-IN

ONA

The Bowery Bag, Smoke

SIGMA 50mm f/1.4 Art Series

SIGMA 35mm f/1.4 Art Series

SIGMA

150-500mm f/5-6.3

ONA