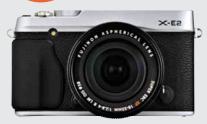

X-E2 Silver with XF 18-55mmm

Delivers excellent photo quality with a streamlined shooting layout. Great for first time photographers.

Nikon

ALWAYS GIVING YOU MORE FOR CHRISTMAS

D7100 with 18-105mm

Truly pocketable, with quicker shooting, achieve a thrilling new level of image quality and sharpness.