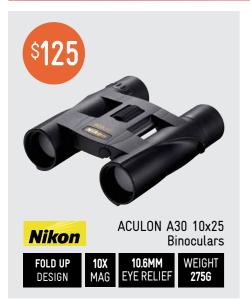

## **OLYMPUS**

TOUGH TG-3

Tough capabilities that make it great for a range of activities. Sealing technology allows for waterproofing to 15m.

BUILT-IN

**OLYMPUS** 10x25 WPII Binoculars

M.Zuiko 45mm f/1.8

Telephoto Prime