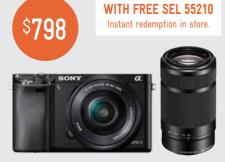

## SONY

ILCE6000 with 18-55mm and Bonus 55-210mm Lens

It's all the full-frame performance you ever wanted in a compact size that will change your perspective entirely.

3" LCD FULL HD BUILT-IN SCREEN MOVIES WIFI