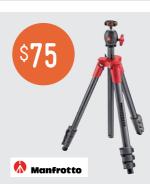

Streetwalker Camera Backpack

The Compact Light, Red (MKCOMPACTLT-RD)

Fluid Video Monopod (560B-1) with head

**FUJ!FILM** 

X100S

Discreet and unassuming yet positively striking, create the perfect composition.