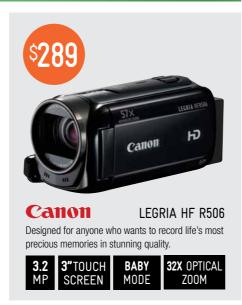

ers.





Nikon

ALWAYS GIVING YOU MORE FOR CHRISTMAS

D7100 with 18-105mm

Truly pocketable, with quicker shooting, achieve a thrilling new level of image quality and sharpness.

performance in the pocket of serious photographers.

Canon PowerShot S120 Bright lens and fast continuous shooting, this puts great



Canon

12.1 3" LCD FULL HD BUILT-IN MOVIES WIFI & GPS

\$50 CASH BACK

See inside for details.



All prices are valid until 24th December 2014 or while stocks last. We reserve the right to correct any errors or misprints. No responsibility will be taken for products unavailable due to delays in shipping or other causes.











**FREE** VIP membership and 600 **FREE** prints with every camera purchase over \$199.







fast, photo-lab quality prints from a range of devices.











**Cattott** EOS 6D with 24-105mm



\$200 CASH



















Coolpix S32

Take it to the beach or skiing for fuss-free photography. High-quality photos and videos made easy.



Coolpix S9700

Wherever you go, this sleek, stylish camera is at hand to capture every moment, even in bad light.

16 MP Z00M BUILT-IN FULL HD MOVIES





















AF-S Nikkor 24-70mm f/2.8G ED



AF-S VR Micro-Nikkor Macro

Nikon













**PENTAX** 

K-50 with 18-55mm

Forget conformity and get serious with fast, advanced functionality designed for an active lifestyle.



REDUCTION



K-S1 with 18-55mm

For photographers who take pictures wherever they go, offering a great lightweight, compact and portable option.







CAMERA

FULL **HD REMOTE** TILT VIDEO CONTROL



OLYMPUS 0M-D E-M1 w