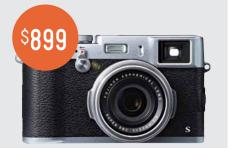

Streetwalker Camera Backpack

The Compact Light, Red (MKCOMPACTLT-RD)

Fluid Video Monopod (560B-1) with head

**FUJ!FILM** 

X100S

Discreet and unassuming yet positively striking, create the perfect composition.