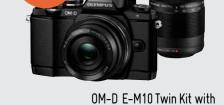

# GoPro. Hero4 Silver Edition With a built-in touch screen, compose your shots, review footage and access settings for simple navigation.

GM5 Twin Lens Kit with 12-32mm and 35-100mm

With a ultra-compact design and uncompromising image quality, it can go wherever you go.