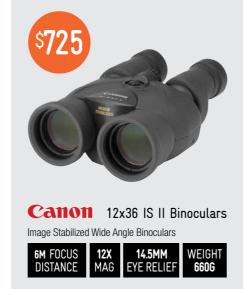

## **OLYMPUS**

TOUGH TG-3

Tough capabilities that make it great for a range of activities. Sealing technology allows for waterproofing to 15m.

BUILT-IN

**OLYMPUS** 10x25 WPII Binoculars

M.Zuiko 45mm f/1.8

Telephoto Prime