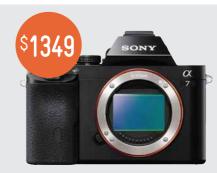

A7s

SONY

Vario-Tessar T\* FE 16-35mm f/4 ZA OSS

**Panasonic** 

DMC-TZ60

Save your memories in remarkable quality, has a range of manual functions to boost your creativity.

18.1 3" LCD FULL HD
MP SCREEN MOVIES