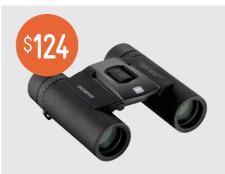

## **OLYMPUS**

TOUGH TG-3

Tough capabilities that make it great for a range of activities. Sealing technology allows for waterproofing to 15m.

BUILT-IN

**OLYMPUS** 10x25 WPII Binoculars

M.Zuiko 45mm f/1.8

Telephoto Prime