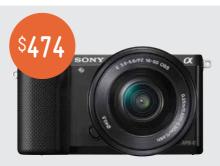

## SONY

ILCE6000 with 18-55mm and Bonus 55-210mm Lens

It's all the full-frame performance you ever wanted in a compact size that will change your perspective entirely.

3" LCD FULL HD BUILT-IN SCREEN MOVIES WIFI