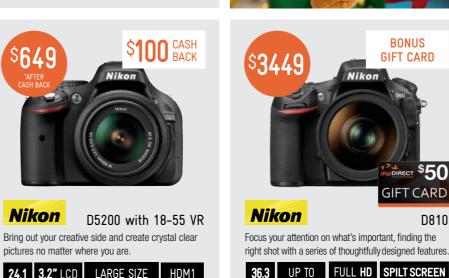

X-E2 Silver with XF 18-55mmm

Delivers excellent photo quality with a streamlined shooting layout. Great for first time photographers.

Nikon

ALWAYS GIVING YOU MORE FOR CHRISTMAS

D7100 with 18-105mm

Truly pocketable, with quicker shooting, achieve a thrilling new level of image quality and sharpness.