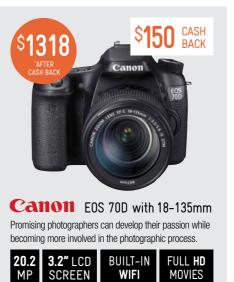

## Canon

EOS 7D Mark II with 18-135mm

Designed with speed in mind. Custom settings allows for continuous focusing an ideal tool for sports and wildlife.

GPS