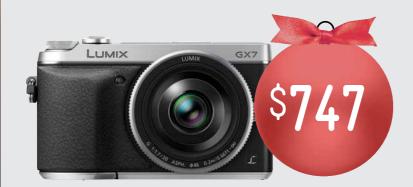

## **Panasonic**

Lumix GX7 with 14-24mm

Easy to frame extremely high or low angle shots. With mobility and creative versatility for vivid, detail rich photos.