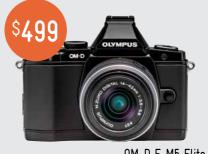

**OLYMPUS** 

OM-D E-M5 Elite with 14-42mm

FULL **HD** Movies

Equipped with the world's fastest auto-focusing and most advanced image stabilizer.

3" LCD TRUEPIC

OLYMPUS 14-42mm and 40-150mm

A sleek, retro-styled metal body and fashionable ultra-slim design, this camera is a compact powerhouse.