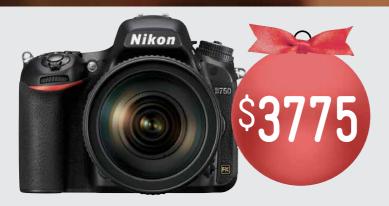

## **BONUS GIFT CARD**

Nikon

**GIFT CARD** D750 with 24-120mm

Championing a multimedia approach to photography this camera is well suited to still imaging and video.

BUILT-IN FULL HD MOVIES