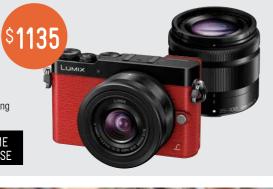

# GoPro. Hero4 Silver Edition With a built-in touch screen, compose your shots, review footage and access settings for simple navigation.

GM5 Twin Lens Kit with 12-32mm and 35-100mm

With a ultra-compact design and uncompromising image quality, it can go wherever you go.