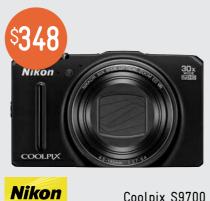

Coolpix S9700

Wherever you go, this sleek, stylish camera is at hand to capture every moment, even in bad light.

16 MP Z00M BUILT-IN FULL HD MOVIES

AF-S Nikkor 24-70mm f/2.8G ED

AF-S VR Micro-Nikkor Macro