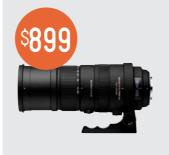

TRUEPIC BUILT-IN

ONA

The Bowery Bag, Smoke

SIGMA 50mm f/1.4 Art Series

SIGMA 35mm f/1.4 Art Series

SIGMA

150-500mm f/5-6.3

ONA