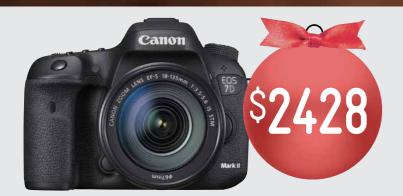

## Canon

EOS 7D Mark II with 18-135mm

Designed with speed in mind. Custom settings allows for continuous focusing an ideal tool for sports and wildlife.

GPS