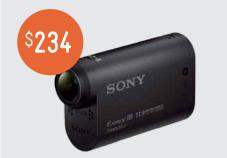

## SONY.

HDR AS20

Clear, noise-free images even in dimly lit environments. The advanced stabilization enables blur-free shooting.

150 170° WIDE FULL HD MINS ANGLE MOVIES