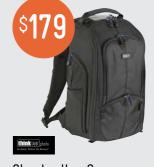

Streetwalker Camera Backpack

The Compact Light, Red (MKCOMPACTLT-RD)

Fluid Video Monopod (560B-1) with head

**FUJ!FILM** 

X100S

Discreet and unassuming yet positively striking, create the perfect composition.