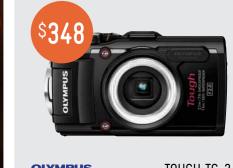

## **OLYMPUS**

TOUGH TG-3

Tough capabilities that make it great for a range of activities. Sealing technology allows for waterproofing to 15m.

BUILT-IN

**OLYMPUS** 10x25 WPII Binoculars

M.Zuiko 45mm f/1.8

Telephoto Prime