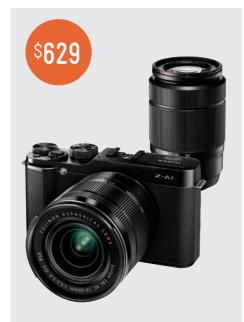

## **FUJ!FILM**

X-A1 with 16-50mm and XC 50-230mm twin Lens Kit

A compact and stylish entry level camera with interchangeable lens, with a range of available colours.

3" LCD ADVANCED BUILT-IN SCREEN FILTER