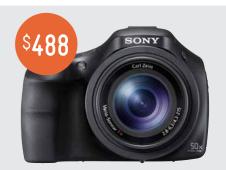

## SONY

DSC HX60V

Enjoy a range of picture-enhancing technologies for smooth, precise detail, whether up close or far away.

3" LCD 30X BUILT-IN SCREEN ZOOM WIFI