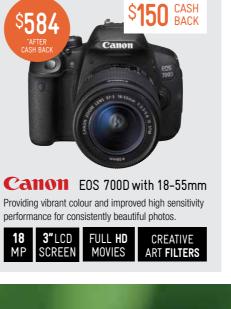

performance in the pocket of serious photographers.

Canon PowerShot S120 Bright lens and fast continuous shooting, this puts great

Canon

12.1 3" LCD FULL HD BUILT-IN MOVIES WIFI & GPS

\$50 CASH BACK

See inside for details.