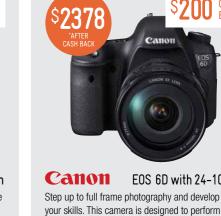

**FREE** VIP membership and 600 **FREE** prints with every camera purchase over \$199.

fast, photo-lab quality prints from a range of devices.

**Cattott** EOS 6D with 24-105mm

\$200 CASH

Coolpix S32

Take it to the beach or skiing for fuss-free photography. High-quality photos and videos made easy.