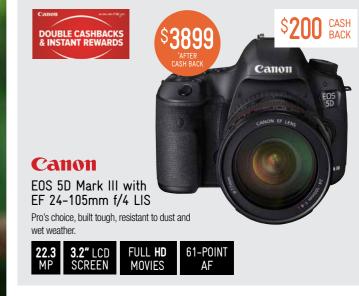

**FREE** VIP membership and 600 **FREE** prints with every camera purchase over \$199.

fast, photo-lab quality prints from a range of devices.

**Cattott** EOS 6D with 24-105mm

\$200 CASH

Coolpix S32

Take it to the beach or skiing for fuss-free photography. High-quality photos and videos made easy.