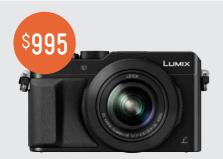

BUILT-IN GPS

**Panasonic** 

DMC-LX100

Stunning image quality, placed into a compact body. This makes fleeting moments become works of art.

3" LCD FULL HD BUILT-IN SCREEN MOVIES WIFI

**Panasonic** DMC-GH4 Body