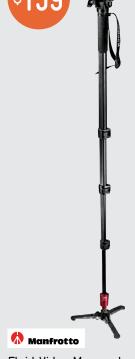

Streetwalker Camera Backpack

The Compact Light, Red (MKCOMPACTLT-RD)

Fluid Video Monopod (560B-1) with head

**FUJ!FILM** 

X100S

Discreet and unassuming yet positively striking, create the perfect composition.